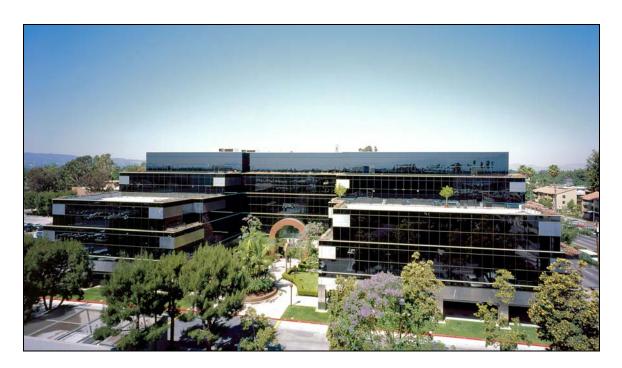

## MADISON PARTNERS SELLS SHERMAN PLAZA

**West Los Angeles, CA, April 27, 2011:** Madison Partners is pleased to announce the sale of Sherman Plaza East & West (the "Property")—a premier, two-building Class A office project totaling 267,955 square feet within the San Fernando Valley.

Situated on approximately 7 acres, the Property is highlighted by an architecturally unique design, state-of-the-art building systems, high quality finishes, exceptional functionality, and ample on-site parking. At 95% leased, the Property features a strong and stable in-place cash flow with significant contractual term from many credit-worthy tenants, including State of California Franchise Tax Board, General Services Administration, and North LA County Regional. Additionally, the Property's on-site parking currently generates strong cash flow through monthly parking agreements, as well as transient parking. Moreover, Sherman Plaza's Van Nuys location benefits from the synergy created by the neighboring office markets of Sherman Oaks, Woodland Hills, and the Tri-Cities.