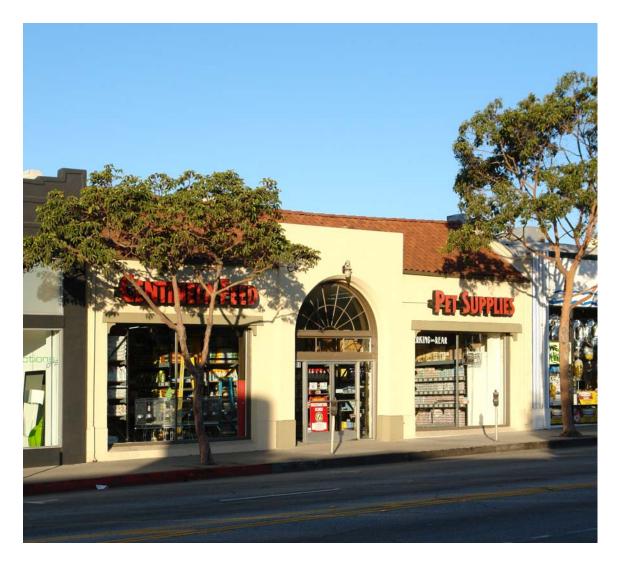

## Madison Partners Arranges Sale of 1448 Lincoln Blvd in Santa Monica, California

*Santa Monica, CA, July 8, 2013*: Madison Partners is pleased to announce the sale of 1448 Lincoln Blvd in Santa Monica, CA. 1448 Lincoln Boulevard, Located between Santa Monica Boulevard and Broadway Avenue, an approximate 7,500 square foot building on approximately 15,000 square feet of land, is situated in one of the most sought after markets in all of Southern California. Mitch Stokes, of Madison Partners, represented the seller in this fully marketed transaction. The buyer, Lincolnway Partners, paid \$5,350,000 for the property which represents a 3.9% cap rate. Currently occupied by Centinela Feed Pet Supplies, the property is leased for the next 9 years on a triple net basis.