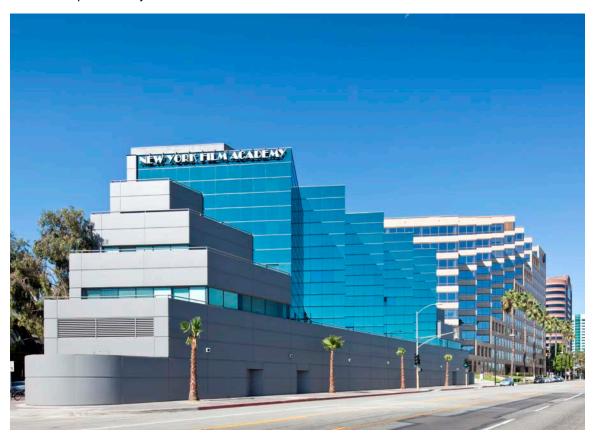

## Madison Partners Arranges Sale of Burbank Building

**Burbank, California:** Madison Partners is pleased to announce the sale of 3300 Riverside Drive in Burbank, California. An undisclosed buyer purchased the 55,550 rentable square foot office building for \$30,000,000 or \$540 per square foot which represents a 5.5% cap rate.

Originally built to suit Warner Bros. in 1984, the four-story building is located in the heart of Burbank's Media District and is conveniently positioned immediately adjacent to the major studios. The Property is 100% occupied by New York Film Academy through August 2028.