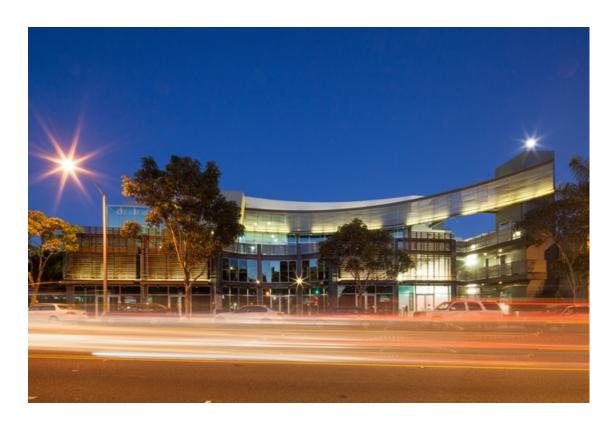

## Madison Partners Arranges Sale of Silicon Beach Creative Office Building at Record Price

Santa Monica, California, April 13, 2015: Madison Partners is pleased to announce the sale of 1315 Lincoln Boulevard located in the highly sought after "Silicon Beach" trade area of Santa Monica. 1315 Lincoln Owner LLC purchased the 23,557 square foot building for \$23,650,000 or \$1,004 per square foot which represents a 5% cap rate. Situated in the heart of Downtown Santa Monica, just blocks away from the Third Street Promenade and Santa Monica Place, the two-story, architecturally unique building was 100% occupied at the time of sale. Bob Safai, Matt Case and Brad Schlaak of Madison Partners represented the seller, a partnership between Lincoln Property Company, Linwood Ventures and ASB Real Estate Investments, in this fully marketed transaction.

Built in 2005, 1315 Lincoln features 22-foot high ceilings and modern creative office space. The Property also includes 136 parking spaces which equates to 5.77 spaces per 1,000 rentable square feet – a rare amenity given Santa Monica's infill location.