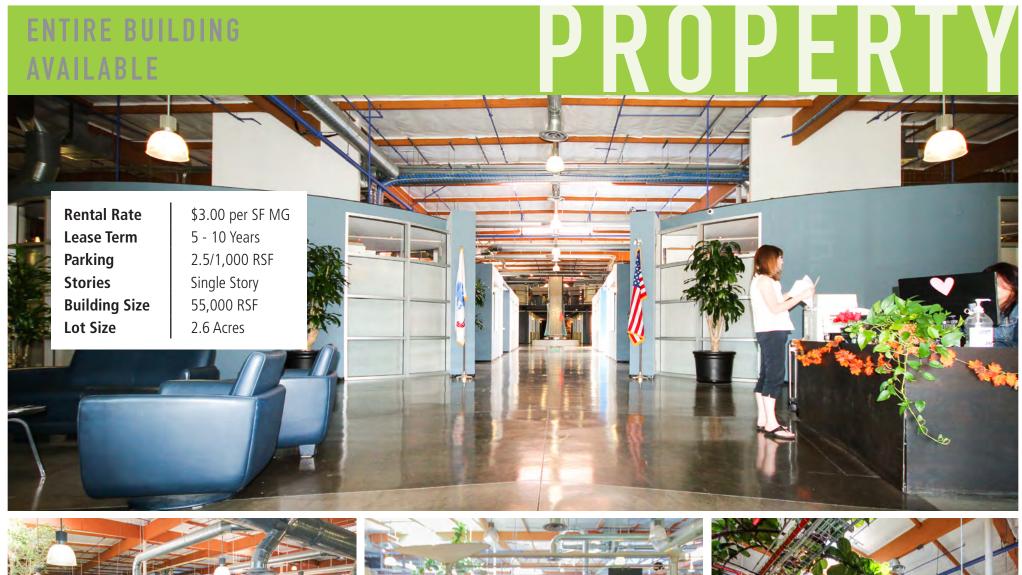

## FREESTANDING BUILDING WITH HIGH CEILINGS AND CREATIVE BUILD DUT

#### **PROJECT FEATURES**

AAA

- 5,000 SF Mezzanine (Included in rentable area)
- » 28 Foot High Exposed Ceilings
- » Polished Floors
- » Plenty of Natural Light
- » Recently Equiped with New HVAC