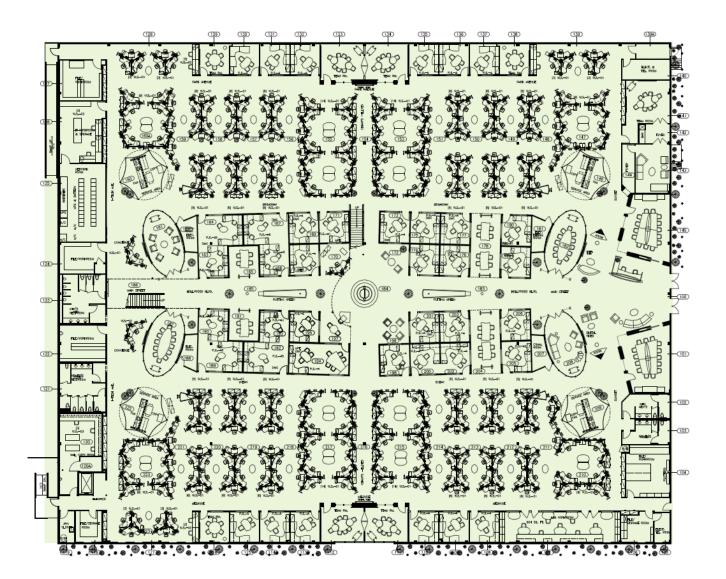

# EL SEGUNDO, CALIFORNIA

## CREATIVE OFFICE SPACE FOR LEASE

madison

PARTNERS





#### IDEAL SPACE FOR CREATIVE USERS

## FREESTANDING BUILDING WITH HIGH CEILINGS AND CREATIVE BUILD DUT

#### **PROJECT FEATURES**

AAA

- 5,000 SF Mezzanine (Included in rentable area)
- » 28 Foot High Exposed Ceilings
- » Polished Floors
- » Plenty of Natural Light
- » Recently Equiped with New HVAC









## EL SEGUNDO AMENITIES A POVERVE



## 1ST FLOOR Full Floor Plan





EZZANINE

L FLOOR PLAN

### CURRENT PROPERTY PHOTOS



5











## PARTNERS

#### EXCLUSIVE ADVISOR MAD SON PARTNERS

12121 Wilshire Blvd, Suite 900 Los Angeles, CA 90025 310.820.5959

WWW.MADISONPARTNERS.NET

CONTACT

BOB PEARS IN 310.820.7570 bpearson@madisonpartners.net DRE: 01135353