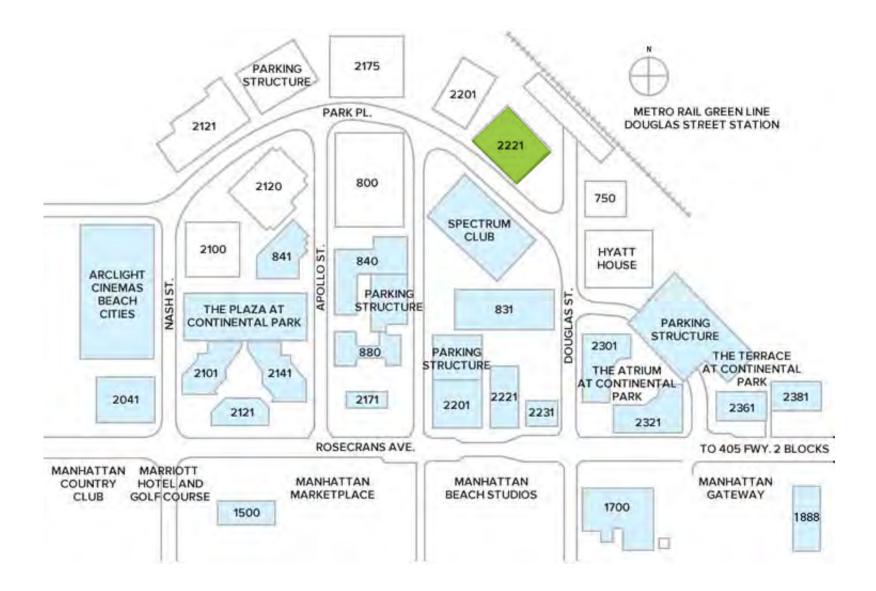

# EL SEGUNDO, CALIFORNIA

## CREATIVE OFFICE SPACE FOR LEASE

madison

PARTNERS





#### IDEAL SPACE FOR CREATIVE USERS

## FREESTANDING BUILDING WITH HIGH CEILINGS AND CREATIVE BUILD DUT

#### **PROJECT FEATURES**

AAA

- 5,000 SF Mezzanine (Included in rentable area)
- » 28 Foot High Exposed Ceilings
- » Polished Floors
- » Plenty of Natural Light
- » Recently Equiped with New HVAC









## EL SEGUNDO AMENITIES A POVERVE



## 1ST FLOOR Full Floor Plan





EZZANINE

L FLOOR PLAN

### CURRENT PROPERTY PHOTOS



5











## PARTNERS

#### EXCLUSIVE ADVISOR MAD SON PARTNERS

12121 Wilshire Blvd, Suite 900 Los Angeles, CA 90025 310.820.5959

WWW.MADISONPARTNERS.NET

CONTACT

BOB PEARS IN 310.820.7570 bpearson@madisonpartners.net DRE: 01135353