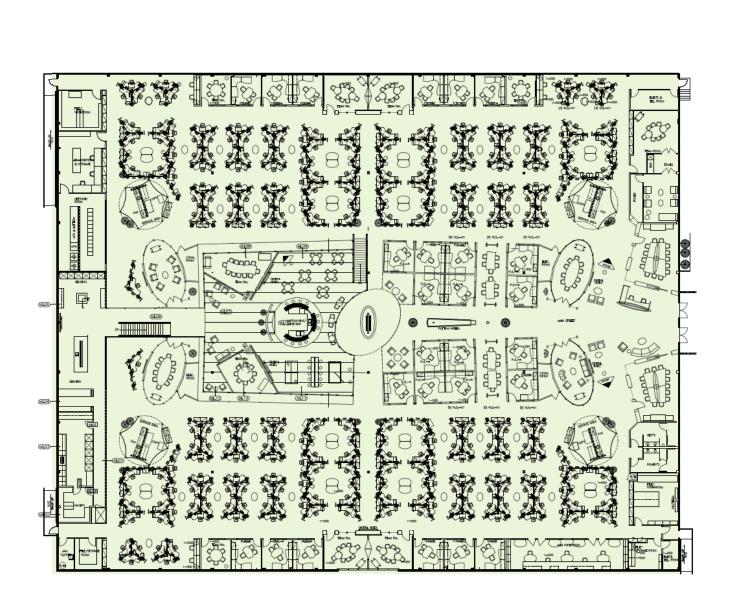

# EL SEGUNDO, CALIFORNIA

## CREATIVE OFFICE SPACE FOR LEASE

madison

PARTNERS





#### IDEAL SPACE FOR CREATIVE USERS

## FREESTANDING BUILDING WITH HIGH CEILINGS AND CREATIVE BUILD DUT

#### **PROJECT FEATURES**

AAA

- 5,000 SF Mezzanine (Included in rentable area)
- » 28 Foot High Exposed Ceilings
- » Polished Floors
- » Plenty of Natural Light
- » Recently Equiped with New HVAC









## EL SEGUNDO AMENITIES A POVERVE



## 1ST FLOOR Full Floor Plan





EZZANINE

L FLOOR PLAN

### CURRENT PROPERTY PHOTOS



5











## PARTNERS

#### EXCLUSIVE ADVISOR MAD SON PARTNERS

12121 Wilshire Blvd, Suite 900 Los Angeles, CA 90025 310.820.5959

WWW.MADISONPARTNERS.NET

CONTACT

BOB PEARS IN 310.820.7570 bpearson@madisonpartners.net DRE: 01135353