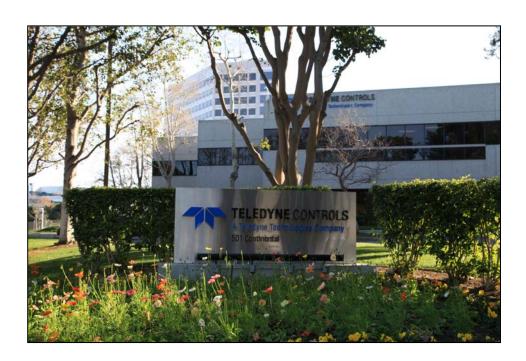

## MADISON PARTNERS SELLS 501 CONTINENTAL - SINGLE TENANT BUILDING SALE

West Los Angeles, CA, September 23, 2010: Madison Partners is pleased to announce the sale of 501 Continental Boulevard in El Segundo, CA. The property is situated on approximately 6.3 acres. The asset is a two-story single tenant office building totaling 125,594 square feet. The property is 100% leased, for the next 7 years, to Teledyne Technologies, Inc. – a leading service provider of sophisticated and electronic communications products. The Buyer, Continental Property LLC, paid \$28.5 million for the property or \$227 per square foot representing approximately a 7 cap on existing net income. The property had existing financing of \$17.8 million at 5.6%, which was assumed by the new Buyer. Bob Safai of Madison Partners represented the seller, RW Continental LP, in this fully marketed transaction.